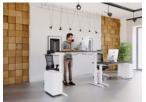

#### IMAGES

Leap Single Desk with white frame and Grey Top.

Additional: White Kito bookcase.

Leap Single Desks with white frames and grey top.

Additonal: Viole Chair (151SFL) with Polished Aluminium Base and armrests (P62PU).