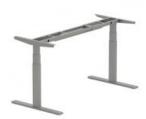

# Leap (L)

Leap is an electrically adjustable range of desking comprising of a single stand-alone desk & bench desk. Our frames can be manually expanded to accommodate tops from 1200mm to 1800mm in width and electronically adjusted from 655 to 1255mm in height, all at the touch of a finger with the touch-sensitive controls. Each user can adjust their own desk height individually via the standard 2 button or optional memory master control unit.

Leap also features anti-trap technology meaning if it encounters an obstruction as it is going down it will stop and retract 2cm. Leap is test certified to EN527.