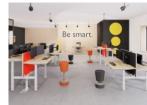

#### IMAGES

Leap Single Desk with white frame and Grey Top.

Additional: White Kito bookcase.

Leap Single Desks with white frames and grey top.

Additonal: Viole Chair (151SFL) with Polished Aluminium Base and armrests (P62PU).

**Mickey Chairs** upholstered in Next-3 and Next-10, white plastic leg in RAL7047.

Additional: Acoustic Circle from Hush mounted at wall.

Desking: Leap 1600mm width tops with white frame and Light Beech (LB) tops with portals. Violle chair white with Xtreme fabric (XT-18), backrest upholstered in a runner mesh (RU-17), armrest (P62) in light grey and white five-star base.