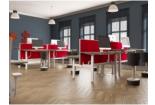

Leap Bench features the same adjustability as the Leap Single desk but in a two person bench system. Each user can adjust their own desk height individually via the memory master control unit.

Leap Benches with Sprint screens upholstered in Black Camira Cara and Orange Camira Lucia.

Additional: Translucent cable spine with white magnetic cable protector and white Panda8 power module.

Desking: Leap Bench 1600mm width with white frame and LightBeech (LB) tops. Split Screen covered with Camira Cara Shetland (EJ191).