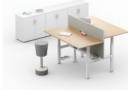

**Desking:** Leap Desk with 2000mm Arctic Oak Barrel Top.

Mickey chairs:(from left) upholster in Next 11 and Synergy 8 Fabric, white plastic leg in RAL 7047.

Additional:Panda8 power managment unit attached to the top and Translucent Cable Spine.