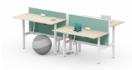

Leap Bench features the same adjustability as the Leap Single desk but in a two person bench system. Each user can adjust their own desk height individually via the memory master control unit.

Leap Benches with Sprint screens upholstered in Black Camira Cara and Orange Camira Lucia.

**Mickey Chairs** upholstered in Next-3 and Next-10, white plastic leg in RAL7047.

Additional: Acoustic Circle from Hush mounted at wall.

Desking: Leap 1600mm width tops with white frame and Light Beech (LB) tops with portals. Violle chair white with Xtreme fabric (XT-18), backrest upholstered in a runner mesh (RU-17), armrest (P62) in light grey and white five-star base.