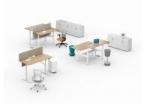

Additional: Translucent cable spine with white magnetic cable protector and white Panda8 power module.

Desking: Leap Bench 1600mm width with white frame and LightBeech (LB) tops. Split Screen covered with Camira Cara Shetland (EJ191).

**Mickey chair**: upholstered in Xtreme Fabric (XT-18) and leg in RAL7036 colour.

Additional: White Triple Kito Bookcase. White Cable Spine and white-red Panda-8 Power Management Unit.

**Desking:** Leap Bench 1600mm width with white frame and Polar Birch tops with scallops.

Tambour unit 1850mm, Kito part closed storage and Kito closed storage (both 1850mm). module.