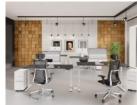

Leap Bench features the same adjustability as the Leap Single desk but in a two person bench system. Each user can adjust their own desk height individually via the memory master control unit.

Leap Benches with Sprint screens upholstered in Black Camira Cara and Orange Camira Lucia.