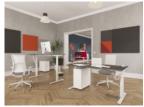

**Desking:** Leap Desk with 2000mm Arctic Oak Barrel Top.

Mickey chairs:(from left) upholster in Next 11 and Synergy 8 Fabric, white plastic leg in RAL 7047.

Additional:Panda8 power managment unit attached to the top and Translucent Cable Spine.