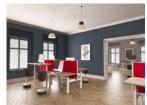

#### IMAGES

Leap Single Desk with white frame and Grey Top.

Additional: White Kito bookcase.

Leap Single Desks with white frames and grey top.

Additonal: Viole Chair (151SFL) with Polished Aluminium Base and armrests (P62PU).

**Mickey Chairs** upholstered in Next-3 and Next-10, white plastic leg in RAL7047.

Additional: Acoustic Circle from Hush mounted at wall.

Desking: Leap 1600mm width tops with white frame and Light Beech (LB) tops with portals. Violle chair white with Xtreme fabric (XT-18), backrest upholstered in a runner mesh (RU-17), armrest (P62) in light grey and white five-star base.