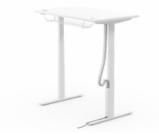

Additional: Translucent cable spine with white magnetic cable protector and white Panda8 power module.

Desking: Leap Bench 1600mm width with white frame and LightBeech (LB) tops. Split Screen covered with Camira Cara Shetland (EJ191).