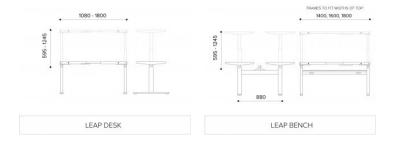

# Leap (L)

Leap is an electrically adjustable range of desking comprising of a single stand-alone desk & bench desk. Our frames can be manually expanded to accommodate tops from 1200mm to 1800mm in width and electronically adjusted from 655 to 1255mm in height, all at the touch of a finger with the touch-sensitive controls. Each user can adjust their own desk height individually via the standard 2 button or optional memory master control unit.

Leap Single is a stand alone electrically height adjustable desk. Our frame can be manually expanded to accommodate tops from 1200mm to 1800mm in width and electronically adjusted from 595 to 1245 in height, all at the touch of a button.

Leap Bench features the same adjustability as the Leap Single desk but in a two person bench system. Each user can adjust their own desk height individually via the memory master control unit.

Leap Benches with Sprint screens upholstered in Black Camira Cara and Orange Camira Lucia.