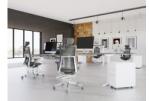

**Mickey Chairs** upholstered in Next-3 and Next-10, white plastic leg in RAL7047.

Additional: Acoustic Circle from Hush mounted at wall.

Desking: Leap 1600mm width tops with white frame and Light Beech (LB) tops with portals. Violle chair white with Xtreme fabric (XT-18), backrest upholstered in a runner mesh (RU-17), armrest (P62) in light grey and white five-star base.