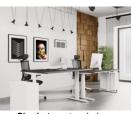

**Desking:** Leap Desk with 2000mm Arctic Oak Barrel Top.

Mickey chairs:(from left) upholster in Next 11 and Synergy 8 Fabric, white plastic leg in RAL 7047.

Additional:Panda8 power managment unit attached to the top and Translucent Cable Spine.