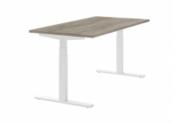

# Leap (L)

Leap is an electrically adjustable range of desking comprising of a single stand-alone desk & bench desk. Our frames can be manually expanded to accommodate tops from 1200mm to 1800mm in width and electronically adjusted from 655 to 1255mm in height, all at the touch of a finger with the touch-sensitive controls. Each user can adjust their own desk height individually via the standard 2 button or optional memory master control unit.

Leap Single is a stand alone electrically height adjustable desk. Our frame can be manually expanded to accommodate tops from 1200mm to 1800mm in width and electronically adjusted from 595 to 1245 in height, all at the touch of a button.