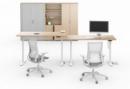

**Mickey chair**: upholstered in Xtreme Fabric (XT-18) and leg in RAL7036 colour.

Additional: White Triple Kito Bookcase. White Cable Spine and white-red Panda-8 Power Management Unit.

**Desking:** Leap Bench 1600mm width with white frame and Polar Birch tops with scallops.

Tambour unit 1850mm, Kito part closed storage and Kito closed storage (both 1850mm). module.