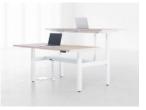

Leap Bench features the same adjustability as the Leap Single desk but in a two person bench system. Each user can adjust their own desk height individually via the memory master control unit.

Leap Benches with Sprint screens upholstered in Black Camira Cara and Orange Camira Lucia.

Additional: Translucent cable spine with white magnetic cable protector and white Panda8 power module.

Desking: Leap Bench 1600mm width with white frame and LightBeech (LB) tops. Split Screen covered with Camira Cara Shetland (EJ191).