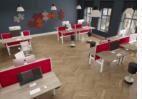

**Mickey chair**: upholstered in Xtreme Fabric (XT-18) and leg in RAL7036 colour.

Additional: White Triple Kito Bookcase. White Cable Spine and white-red Panda-8 Power Management Unit.

**Desking:** Leap Bench 1600mm width with white frame and Polar Birch tops with scallops.

Tambour unit 1850mm, Kito part closed storage and Kito closed storage (both 1850mm). module.