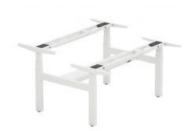

Leap Bench features the same adjustability as the Leap Single desk but in a two person bench system. Each user can adjust their own desk height individually via the memory master control unit.

Leap Benches with Sprint screens upholstered in Black Camira Cara and Orange Camira Lucia.