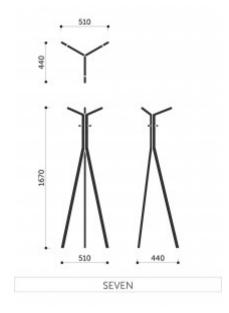

#### Frame

- Metal frame contains:
  - bottom part ellipse tube
  - upper part tube
  - hooks
- Variants:
  - black
  - metallic
  - chrome (hooks only)
  - white (RAL 9003)
  - turquoise (RAL 5018)
  - yellow (RAL 1023) red (RAL 3020)
- Coat stand available in two different colors (frame 1st color; hooks 2nd color).

#### Glides

• Hard glides.

#### **Net Weight**

• 5,0 kg

#### **Gross Weight**

• 6,0 kg