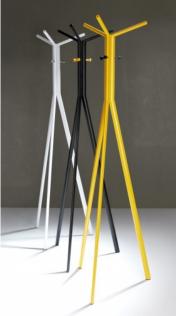

# Seven (L)

Seven will add distinctive character to any modern interior. It is constructed from high quality durable steel and available in several joyful colors to choose from. Additional coat hooks in contrastive colors, imitating colorful buttons, enhance its originality. The hanger makes for an excellent design element that complements any home or office space.

#### Frame

- Metal frame contains:
  - bottom part ellipse tube
  - upper part tube
  - hooks
- Variants:
  - black
  - metallic
  - chrome (hooks only)
  - white (RAL 9003)
  - turquoise (RAL 5018)
  - yellow (RAL 1023) red (RAL 3020)
- Coat stand available in two different colors (frame 1st color; hooks 2nd color).