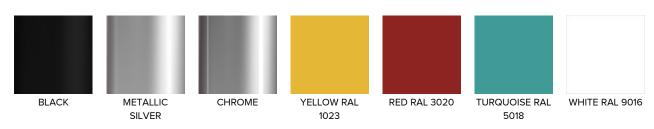

#### Frame

- Metal frame contains:
  - bottom part ellipse tube
  - upper part tube
  - hooks
- Variants:
  - black
  - metallic
  - chrome (hooks only)
  - white (RAL 9003)
  - turquoise (RAL 5018)
  - yellow (RAL 1023) red (RAL 3020)
- Coat stand available in two different colors (frame 1st color; hooks 2nd color).

### Metal Colours