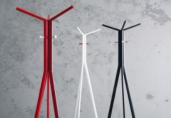

# Seven (L)

Seven will add distinctive character to any modern interior. It is constructed from high quality durable steel and available in several joyful colors to choose from. Additional coat hooks in contrastive colors, imitating colorful buttons, enhance its originality. The hanger makes for an excellent design element that complements any home or office space.

#### Frame

- Metal frame contains:
  - bottom part ellipse tube
  - upper part tube
  - hooks
- Variants:
  - black
  - metallic
  - chrome (hooks only)
  - white (RAL 9003)
  - turquoise (RAL 5018)
  - yellow (RAL 1023) red (RAL 3020)
- Coat stand available in two different colors (frame 1st color; hooks 2nd color).