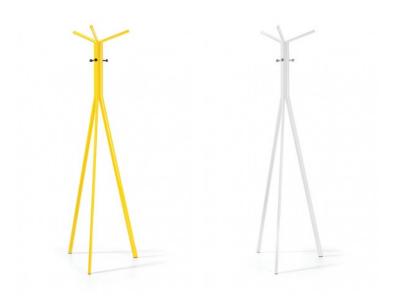

# Seven (L)

Seven will add distinctive character to any modern interior. It is constructed from high quality durable steel and available in several joyful colors to choose from. Additional coat hooks in contrastive colors, imitating colorful buttons, enhance its originality. The hanger makes for an excellent design element that complements any home or office space.

#### Frame

- Metal frame contains:
  - bottom part ellipse tube
  - upper part tube
  - hooks
- Variants:
  - black
  - metallic
  - chrome (hooks only)
  - white (RAL 9003)
  - turquoise (RAL 5018)
  - yellow (RAL 1023) red (RAL 3020)
- Coat stand available in two different colors (frame 1st color; hooks 2nd color).