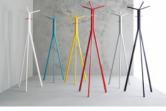

# Seven (L)

Seven will add distinctive character to any modern interior. It is constructed from high quality durable steel and available in several joyful colors to choose from. Additional coat hooks in contrastive colors, imitating colorful buttons, enhance its originality. The hanger makes for an excellent design element that complements any home or office space.

#### Frame

- Metal frame contains:
  - bottom part ellipse tube
  - upper part tube
  - hooks
- Variants:
  - black
  - metallic
  - chrome (hooks only)
  - white (RAL 9003)
  - turquoise (RAL 5018)
  - yellow (RAL 1023) red (RAL 3020)
- Coat stand available in two different colors (frame 1st color; hooks 2nd color).