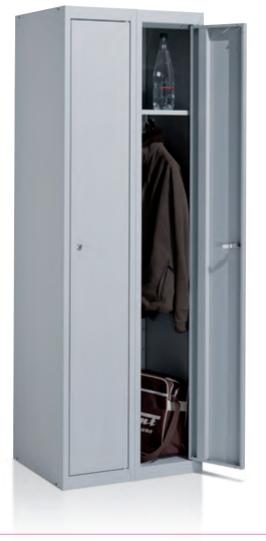

## Features

- Locker supplied flat-packed with assembly instructions. Easy assembly - no nuts and bolts required. Locker shell made from lacquered cold-rolled sheet steel 0.6 mm thick and 0.7 mm thick for the doors. Concealed hinges, door cannot be unhinged, both in closed and open position. Doors open to an angle of 120° without hindering the opening of an adjoining locker.
- 2 A row of lockers is composed of a fully assembled starter unit to which successive add-on units can be adjoined.
- 3 Adhesive label holder (labels not included).
- 4 Air vents in rear panel.
- 5 Key-operated lock mechanism, 2 keys supplied.
- **6** Compartments fitted with a shelf-mounted coat rail and a coat hook.

Internal dimensions: H. 1700 x W. 298 x D. 460 mm. Usable height - above the shelf: 320 mm. Usable compartment dimensions: W. 225 mm x H. 270 mm.