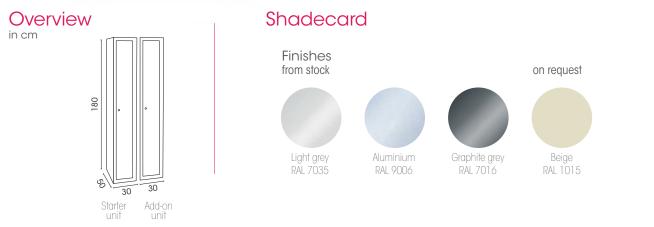

Internal dimensions: H. 1700 x W. 298 x D. 460 mm. Usable height - above the shelf: 320 mm. Usable compartment dimensions: W. 225 mm x H. 270 mm.