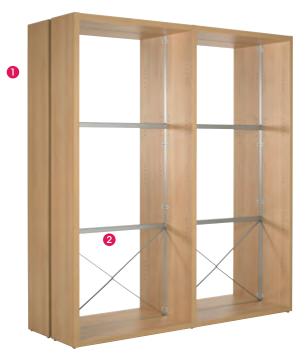

## **Features**

- Melamine uprights 38 mm thick, single face or double face, 2 mm thick ABS contour edging.
- 2 Metal frame reinforces the structure, with additional stability provided by a steel cross-bar, at the back of shelving for the simple face model or between the uprights for the double face model. Finish : aluminium grey (RAL 9006).
- 3 2 types of shelves : metal (flat or sloping) in an aluminium grey finish (RAL 9006) and melamine (flat). Held in place by screw-in pegs) 10/10 thick, with steel lip at the back or melamine (held in place by cam fittings) 25 mm thick, straight ABS edging 2 mm thick. W.90 x D. 30 cm.
- 3 Heights: 170 cm and 210 cm from stock, 130 cm on request.