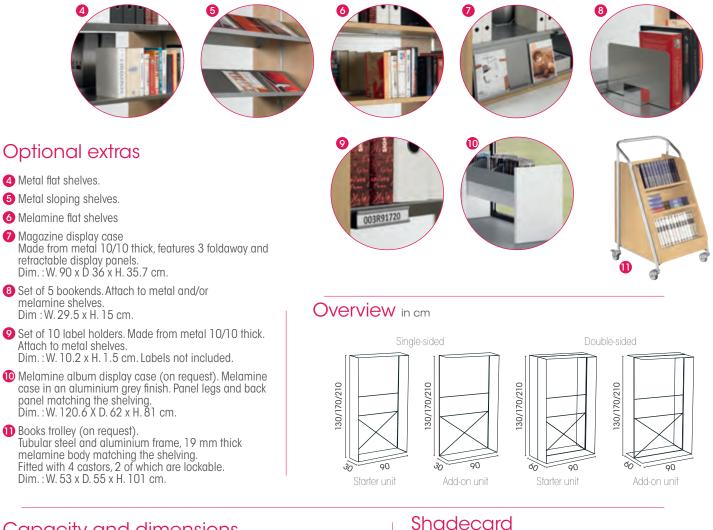

## **Features**

- Melamine uprights 38 mm thick, single face or double face, 2 mm thick ABS contour edging.
- 2 Metal frame reinforces the structure, with additional stability provided by a steel cross-bar, at the back of shelving for the simple face model or between the uprights for the double face model. Finish : aluminium grey (RAL 9006).
- 3 2 types of shelves : metal (flat or sloping) in an aluminium grey finish (RAL 9006) and melamine (flat). Held in place by screw-in pegs) 10/10 thick, with steel lip at the back or melamine (held in place by cam fittings) 25 mm thick, straight ABS edging 2 mm thick. W.90 x D. 30 cm.
- 3 Heights: 170 cm and 210 cm from stock, 130 cm on request.