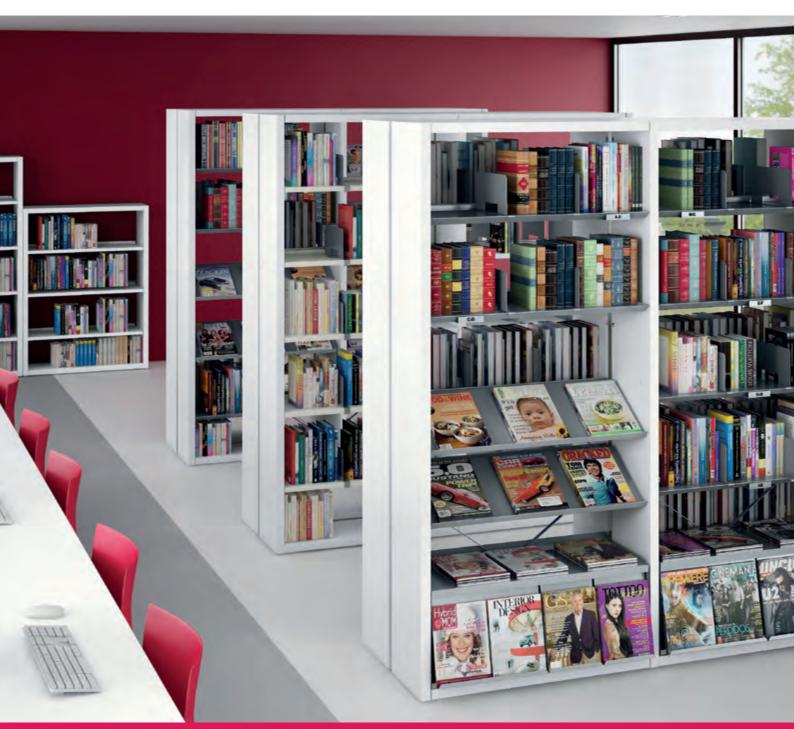

## **Features**

- Melamine uprights 38 mm thick, single face or double face, 2 mm thick ABS contour edging.
- 2 Metal frame reinforces the structure, with additional stability provided by a steel cross-bar, at the back of shelving for the simple face model or between the uprights for the double face model. Finish : aluminium grey (RAL 9006).
- 3 2 types of shelves : metal (flat or sloping) in an aluminium grey finish (RAL 9006) and melamine (flat). Held in place by screw-in pegs) 10/10 thick, with steel lip at the back or melamine (held in place by cam fittings) 25 mm thick, straight ABS edging 2 mm thick. W.90 x D. 30 cm.
- 3 Heights: 170 cm and 210 cm from stock, 130 cm on request.