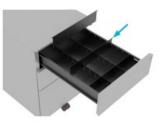

## Available variants:

Kito-X Metal Pedestal 420 mm

Kito-X Pen Tray

Kito-X Metal Pedestal 300 mm

Kito-X Pedestal Lock Accessories

Kito-X Landscape Drawer Divider

Kito-X Portrait Drawer Divider