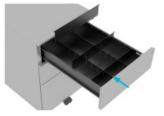

## Available variants:

Kito-X Metal Pedestal 420 mm

Kito-X Pen Tray

Kito-X Metal Pedestal 300 mm

Kito-X Pedestal Lock Accessories

Kito-X Landscape Drawer Divider

Kito-X Portrait Drawer Divider