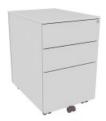

## Available variants:

Kito-X Metal Pedestal 420 mm

Kito-X Pen Tray

Kito-X Metal Pedestal 300 mm

Kito-X Pedestal Lock Accessories

Kito-X Landscape Drawer Divider

Kito-X Portrait Drawer Divider