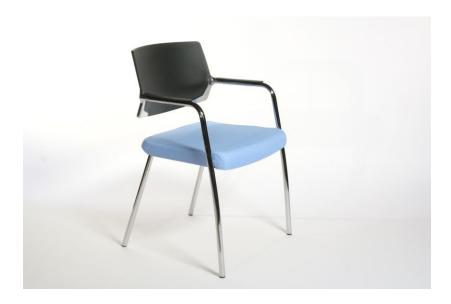

## **Tino Conference Chair**

Code: **Description** 

TINO Tino Conference Chair with Arms

**Features:** 

Four leg conference chair with arms Polished chrome four leg frame

Polypropylene back rest, available in white, black and grey plastic with

matching arm caps Fully upholstered seat

High density Combustion Modified High Resilient (CMHR) foam cushioning

Hand crafted upholstery 3 Year manufacturers warranty

Upholstered in a wide range of fabrics and hides