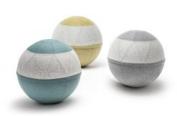

The rubber ball, which can be pumped up, is wrapped in three colours of 100% wool upholstery – take your pick from stone (grey), aqua (pale aquamarine) and moss (pale green). The Rebel version comes with the addition of three circles resembling eyes to capture the pouf's fun-loving side.