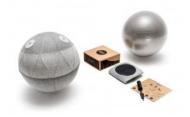

# Rollo (L)

The Rollo Rebel Ball Pouffe was designed Katarzyna Okińczyc for Noti. This pouf boats and modern, lightweight design with dynamic lines to reflect its versatile functions – it's a footrest, a seat, or an exercise ball for use in homes and offices.

The rubber ball, which can be pumped up, is wrapped in three colours of 100% wool upholstery – take your pick from stone (grey), aqua (pale aquamarine) and moss (pale green). The Rebel version comes with the addition of three circles resembling eyes to capture the pouf's fun-loving side.