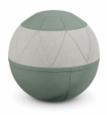

# Rollo (L)

The Rollo Rebel Ball Pouffe was designed Katarzyna Okińczyc for Noti. This pouf boats and modern, lightweight design with dynamic lines to reflect its versatile functions – it's a footrest, a seat, or an exercise ball for use in homes and offices.

The rubber ball, which can be pumped up, is wrapped in three colours of 100% wool upholstery – take your pick from stone (grey), aqua (pale aquamarine) and moss (pale green). The Rebel version comes with the addition of three circles resembling eyes to capture the pouf's fun-loving side.