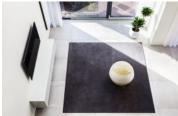

# Rollo (L)

The Rollo Rebel Ball Pouffe was designed Katarzyna Okińczyc for Noti. This pouf boats and modern, lightweight design with dynamic lines to reflect its versatile functions – it's a footrest, a seat, or an exercise ball for use in homes and offices.

The rubber ball, which can be pumped up, is wrapped in three colours of 100% wool upholstery – take your pick from stone (grey), aqua (pale aquamarine) and moss (pale green). The Rebel version comes with the addition of three circles resembling eyes to capture the pouf's fun-loving side.