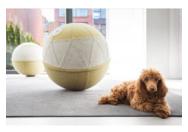

# Rollo (L)

The Rollo Rebel Ball Pouffe was designed Katarzyna Okińczyc for Noti. This pouf boats and modern, lightweight design with dynamic lines to reflect its versatile functions – it's a footrest, a seat, or an exercise ball for use in homes and offices.

The rubber ball, which can be pumped up, is wrapped in three colours of 100% wool upholstery – take your pick from stone (grey), aqua (pale aquamarine) and moss (pale green). The Rebel version comes with the addition of three circles resembling eyes to capture the pouf's fun-loving side.