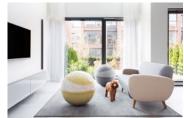

# Rollo (L)

The Rollo Rebel Ball Pouffe was designed Katarzyna Okińczyc for Noti. This pouf boats and modern, lightweight design with dynamic lines to reflect its versatile functions – it's a footrest, a seat, or an exercise ball for use in homes and offices.

The rubber ball, which can be pumped up, is wrapped in three colours of 100% wool upholstery – take your pick from stone (grey), aqua (pale aquamarine) and moss (pale green). The Rebel version comes with the addition of three circles resembling eyes to capture the pouf's fun-loving side.