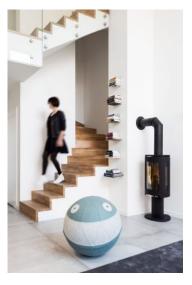

# Rollo (L)

The Rollo Rebel Ball Pouffe was designed Katarzyna Okińczyc for Noti. This pouf boats and modern, lightweight design with dynamic lines to reflect its versatile functions – it's a footrest, a seat, or an exercise ball for use in homes and offices.

The rubber ball, which can be pumped up, is wrapped in three colours of 100% wool upholstery – take your pick from stone (grey), aqua (pale aquamarine) and moss (pale green). The Rebel version comes with the addition of three circles resembling eyes to capture the pouf's fun-loving side.