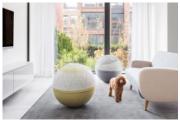

# Rollo (L)

The Rollo Rebel Ball Pouffe was designed Katarzyna Okińczyc for Noti. This pouf boats and modern, lightweight design with dynamic lines to reflect its versatile functions – it's a footrest, a seat, or an exercise ball for use in homes and offices.

The rubber ball, which can be pumped up, is wrapped in three colours of 100% wool upholstery – take your pick from stone (grey), aqua (pale aquamarine) and moss (pale green). The Rebel version comes with the addition of three circles resembling eyes to capture the pouf's fun-loving side.