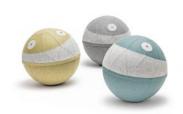

The rubber ball, which can be pumped up, is wrapped in three colours of 100% wool upholstery – take your pick from stone (grey), aqua (pale aquamarine) and moss (pale green). The Rebel version comes with the addition of three circles resembling eyes to capture the pouf's fun-loving side.