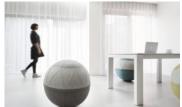

# Rollo (L)

The Rollo Rebel Ball Pouffe was designed Katarzyna Okińczyc for Noti. This pouf boats and modern, lightweight design with dynamic lines to reflect its versatile functions – it's a footrest, a seat, or an exercise ball for use in homes and offices.

The rubber ball, which can be pumped up, is wrapped in three colours of 100% wool upholstery – take your pick from stone (grey), aqua (pale aquamarine) and moss (pale green). The Rebel version comes with the addition of three circles resembling eyes to capture the pouf's fun-loving side.