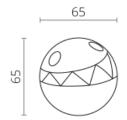

# Rollo (L)

The Rollo Rebel Ball Pouffe was designed Katarzyna Okińczyc for Noti. This pouf boats and modern, lightweight design with dynamic lines to reflect its versatile functions – it's a footrest, a seat, or an exercise ball for use in homes and offices.

The rubber ball, which can be pumped up, is wrapped in three colours of 100% wool upholstery – take your pick from stone (grey), aqua (pale aquamarine) and moss (pale green). The Rebel version comes with the addition of three circles resembling eyes to capture the pouf's fun-loving side.