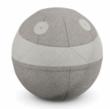

# Rollo (L)

The Rollo Rebel Ball Pouffe was designed Katarzyna Okińczyc for Noti. This pouf boats and modern, lightweight design with dynamic lines to reflect its versatile functions – it's a footrest, a seat, or an exercise ball for use in homes and offices.

The rubber ball, which can be pumped up, is wrapped in three colours of 100% wool upholstery – take your pick from stone (grey), aqua (pale aquamarine) and moss (pale green). The Rebel version comes with the addition of three circles resembling eyes to capture the pouf's fun-loving side.