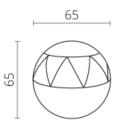

# Rollo (L)

The Rollo Rebel Ball Pouffe was designed Katarzyna Okińczyc for Noti. This pouf boats and modern, lightweight design with dynamic lines to reflect its versatile functions – it's a footrest, a seat, or an exercise ball for use in homes and offices.

The rubber ball, which can be pumped up, is wrapped in three colours of 100% wool upholstery – take your pick from stone (grey), aqua (pale aquamarine) and moss (pale green). The Rebel version comes with the addition of three circles resembling eyes to capture the pouf's fun-loving side.