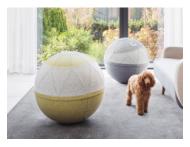

# Rollo (L)

The Rollo Rebel Ball Pouffe was designed Katarzyna Okińczyc for Noti. This pouf boats and modern, lightweight design with dynamic lines to reflect its versatile functions – it's a footrest, a seat, or an exercise ball for use in homes and offices.

The rubber ball, which can be pumped up, is wrapped in three colours of 100% wool upholstery – take your pick from stone (grey), aqua (pale aquamarine) and moss (pale green). The Rebel version comes with the addition of three circles resembling eyes to capture the pouf's fun-loving side.